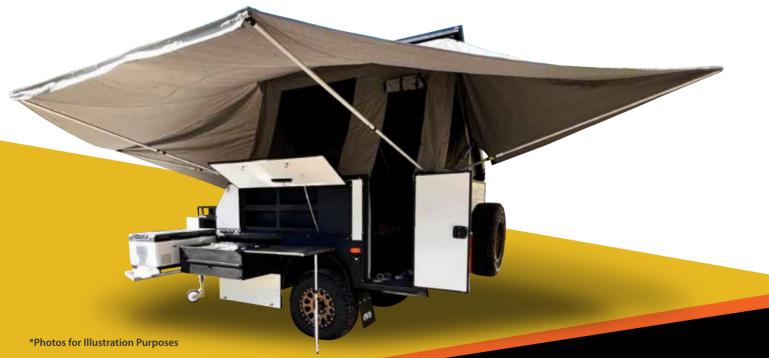

#### **EXTERNAL**

| External slide-out kitchen + sink    |             | $\bigcirc$                                                                                                                                                                                                                                                                                                                                                                                                                                                                                                                                                                                                                                                                                                                                                                                                                                                                                                                                                                                                                                                                                  |
|--------------------------------------|-------------|---------------------------------------------------------------------------------------------------------------------------------------------------------------------------------------------------------------------------------------------------------------------------------------------------------------------------------------------------------------------------------------------------------------------------------------------------------------------------------------------------------------------------------------------------------------------------------------------------------------------------------------------------------------------------------------------------------------------------------------------------------------------------------------------------------------------------------------------------------------------------------------------------------------------------------------------------------------------------------------------------------------------------------------------------------------------------------------------|
| 2 Burner gas stove                   |             | igstyle igy igstyle igy igstyle igy igstyle igy igstyle igy igstyle igy igy igy igstyle igy igy igy igy igy igstyle igy igy igy igy igy igy igy igy |
| Fridge / Fridge Slide                | 80L         | 96L                                                                                                                                                                                                                                                                                                                                                                                                                                                                                                                                                                                                                                                                                                                                                                                                                                                                                                                                                                                                                                                                                         |
| Quick Awning (part of setup)         | 2700 x 2000 | 3500 x 2400                                                                                                                                                                                                                                                                                                                                                                                                                                                                                                                                                                                                                                                                                                                                                                                                                                                                                                                                                                                                                                                                                 |
| Awning                               | 4300 x 2000 | -                                                                                                                                                                                                                                                                                                                                                                                                                                                                                                                                                                                                                                                                                                                                                                                                                                                                                                                                                                                                                                                                                           |
| Extra Awning                         | -           | \$1,450                                                                                                                                                                                                                                                                                                                                                                                                                                                                                                                                                                                                                                                                                                                                                                                                                                                                                                                                                                                                                                                                                     |
| Cold / Hot shower                    |             | $\bigcirc$                                                                                                                                                                                                                                                                                                                                                                                                                                                                                                                                                                                                                                                                                                                                                                                                                                                                                                                                                                                                                                                                                  |
| Shower Room                          |             |                                                                                                                                                                                                                                                                                                                                                                                                                                                                                                                                                                                                                                                                                                                                                                                                                                                                                                                                                                                                                                                                                             |
| Internal Shower                      | -           | $\bigcirc$                                                                                                                                                                                                                                                                                                                                                                                                                                                                                                                                                                                                                                                                                                                                                                                                                                                                                                                                                                                                                                                                                  |
| 12v power outlets                    | 5           | 5                                                                                                                                                                                                                                                                                                                                                                                                                                                                                                                                                                                                                                                                                                                                                                                                                                                                                                                                                                                                                                                                                           |
| Bike Rack - Rocky Mount E-Bike Rated | \$900       | \$900                                                                                                                                                                                                                                                                                                                                                                                                                                                                                                                                                                                                                                                                                                                                                                                                                                                                                                                                                                                                                                                                                       |
| Wood Rack                            |             | $\bigcirc$                                                                                                                                                                                                                                                                                                                                                                                                                                                                                                                                                                                                                                                                                                                                                                                                                                                                                                                                                                                                                                                                                  |