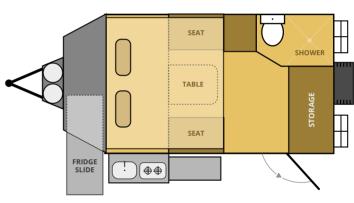

## **SNIPER X.12**

**X.9** \$55,000

**Axle Weight** 

Payload\*

**X.12** \$74,000

Prices Stated Are From & Includes G.S.T

**∧** offroadrys.com.au

|  | _ |  |
|--|---|--|

### **INTERNAL**

| Queen mattress (single twin-bed option)       | Foam       | Foam       |
|-----------------------------------------------|------------|------------|
| Under bed seat and storage                    |            |            |
| Seating Capacity                              | 2          | 2          |
| Toilet - Cuddy Composting                     | igoremsize | $\bigcirc$ |
| Internal Shower (X12 - Bunk option available) | -          | $\bigcirc$ |
| External Shower                               | $\bigcirc$ | -          |
| Gas Hot Water (Diesel option \$2,200)         | $\bigcirc$ | igoremsize |
| Kitchen                                       | -          | $\bigcirc$ |
| Smev Sink                                     | -          | $\bigcirc$ |
| Drinking Water Filter                         | \$85       | \$85       |
| Gas Heater System                             | \$2,000    | \$2,000    |
| Reverse Cycle A/C                             | \$2,000    | \$2,000    |
| Roof Fan                                      | \$450      | \$450      |
| Wall Pantry                                   |            |            |

#### **EXTERNAL**

| External slide-out kitchen + sink    |             | $\bigcirc$                                                                                                                                                                                                                                                                                                                                                                                                                                                                                                                                                                                                                                                                                                                                                                                                                                                                                                                                                                                                                                                                                  |
|--------------------------------------|-------------|---------------------------------------------------------------------------------------------------------------------------------------------------------------------------------------------------------------------------------------------------------------------------------------------------------------------------------------------------------------------------------------------------------------------------------------------------------------------------------------------------------------------------------------------------------------------------------------------------------------------------------------------------------------------------------------------------------------------------------------------------------------------------------------------------------------------------------------------------------------------------------------------------------------------------------------------------------------------------------------------------------------------------------------------------------------------------------------------|
| 2 Burner gas stove                   |             | igstyle igy igstyle igy igstyle igy igstyle igy igstyle igy igstyle igy igy igy igstyle igy igy igy igy igy igstyle igy igy igy igy igy igy igy igy |
| Fridge / Fridge Slide                | 80L         | 96L                                                                                                                                                                                                                                                                                                                                                                                                                                                                                                                                                                                                                                                                                                                                                                                                                                                                                                                                                                                                                                                                                         |
| Quick Awning (part of setup)         | 2700 x 2000 | 3500 x 2400                                                                                                                                                                                                                                                                                                                                                                                                                                                                                                                                                                                                                                                                                                                                                                                                                                                                                                                                                                                                                                                                                 |
| Awning                               | 4300 x 2000 | -                                                                                                                                                                                                                                                                                                                                                                                                                                                                                                                                                                                                                                                                                                                                                                                                                                                                                                                                                                                                                                                                                           |
| Extra Awning                         | -           | \$1,450                                                                                                                                                                                                                                                                                                                                                                                                                                                                                                                                                                                                                                                                                                                                                                                                                                                                                                                                                                                                                                                                                     |
| Cold / Hot shower                    |             | $\bigcirc$                                                                                                                                                                                                                                                                                                                                                                                                                                                                                                                                                                                                                                                                                                                                                                                                                                                                                                                                                                                                                                                                                  |
| Shower Room                          |             |                                                                                                                                                                                                                                                                                                                                                                                                                                                                                                                                                                                                                                                                                                                                                                                                                                                                                                                                                                                                                                                                                             |
| Internal Shower                      | -           | $\bigcirc$                                                                                                                                                                                                                                                                                                                                                                                                                                                                                                                                                                                                                                                                                                                                                                                                                                                                                                                                                                                                                                                                                  |
| 12v power outlets                    | 5           | 5                                                                                                                                                                                                                                                                                                                                                                                                                                                                                                                                                                                                                                                                                                                                                                                                                                                                                                                                                                                                                                                                                           |
| Bike Rack - Rocky Mount E-Bike Rated | \$900       | \$900                                                                                                                                                                                                                                                                                                                                                                                                                                                                                                                                                                                                                                                                                                                                                                                                                                                                                                                                                                                                                                                                                       |
| Wood Rack                            |             | $\bigcirc$                                                                                                                                                                                                                                                                                                                                                                                                                                                                                                                                                                                                                                                                                                                                                                                                                                                                                                                                                                                                                                                                                  |