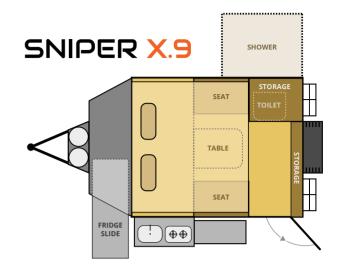

## **SNIPER X.12**

**X.9** \$55,000

**Axle Weight** 

Payload\*

**X.12** \$74,000

Prices Stated Are From & Includes G.S.T

**∧** offroadrys.com.au

|  | _ |  |
|--|---|--|

### **INTERNAL**

| Queen mattress (single twin-bed option)       | Foam       | Foam       |
|-----------------------------------------------|------------|------------|
| Under bed seat and storage                    |            |            |
| Seating Capacity                              | 2          | 2          |
| Toilet - Cuddy Composting                     | igoremsize | $\bigcirc$ |
| Internal Shower (X12 - Bunk option available) | -          | $\bigcirc$ |
| External Shower                               | $\bigcirc$ | -          |
| Gas Hot Water (Diesel option \$2,200)         | $\bigcirc$ | igoremsize |
| Kitchen                                       | -          | $\bigcirc$ |
| Smev Sink                                     | -          | $\bigcirc$ |
| Drinking Water Filter                         | \$85       | \$85       |
| Gas Heater System                             | \$2,000    | \$2,000    |
| Reverse Cycle A/C                             | \$2,000    | \$2,000    |
| Roof Fan                                      | \$450      | \$450      |
| Wall Pantry                                   |            |            |

#### **EXTERNAL**

| External slide-out kitchen + sink    |             | $\bigcirc$                                                                                                                                                                                                                                                                                                                                                                                                                                                                                                                                                                                                                                                                                                                                                                                                                                                                                                                                                                                                                                                                                  |
|--------------------------------------|-------------|---------------------------------------------------------------------------------------------------------------------------------------------------------------------------------------------------------------------------------------------------------------------------------------------------------------------------------------------------------------------------------------------------------------------------------------------------------------------------------------------------------------------------------------------------------------------------------------------------------------------------------------------------------------------------------------------------------------------------------------------------------------------------------------------------------------------------------------------------------------------------------------------------------------------------------------------------------------------------------------------------------------------------------------------------------------------------------------------|
| 2 Burner gas stove                   |             | igstyle igy igstyle igy igstyle igy igstyle igy igstyle igy igstyle igy igy igy igstyle igy igy igy igy igy igstyle igy igy igy igy igy igy igy igy |
| Fridge / Fridge Slide                | 80L         | 96L                                                                                                                                                                                                                                                                                                                                                                                                                                                                                                                                                                                                                                                                                                                                                                                                                                                                                                                                                                                                                                                                                         |
| Quick Awning (part of setup)         | 2700 x 2000 | 3500 x 2400                                                                                                                                                                                                                                                                                                                                                                                                                                                                                                                                                                                                                                                                                                                                                                                                                                                                                                                                                                                                                                                                                 |
| Awning                               | 4300 x 2000 | -                                                                                                                                                                                                                                                                                                                                                                                                                                                                                                                                                                                                                                                                                                                                                                                                                                                                                                                                                                                                                                                                                           |
| Extra Awning                         | -           | \$1,450                                                                                                                                                                                                                                                                                                                                                                                                                                                                                                                                                                                                                                                                                                                                                                                                                                                                                                                                                                                                                                                                                     |
| Cold / Hot shower                    |             | $\bigcirc$                                                                                                                                                                                                                                                                                                                                                                                                                                                                                                                                                                                                                                                                                                                                                                                                                                                                                                                                                                                                                                                                                  |
| Shower Room                          |             |                                                                                                                                                                                                                                                                                                                                                                                                                                                                                                                                                                                                                                                                                                                                                                                                                                                                                                                                                                                                                                                                                             |
| Internal Shower                      | -           | $\bigcirc$                                                                                                                                                                                                                                                                                                                                                                                                                                                                                                                                                                                                                                                                                                                                                                                                                                                                                                                                                                                                                                                                                  |
| 12v power outlets                    | 5           | 5                                                                                                                                                                                                                                                                                                                                                                                                                                                                                                                                                                                                                                                                                                                                                                                                                                                                                                                                                                                                                                                                                           |
| Bike Rack - Rocky Mount E-Bike Rated | \$900       | \$900                                                                                                                                                                                                                                                                                                                                                                                                                                                                                                                                                                                                                                                                                                                                                                                                                                                                                                                                                                                                                                                                                       |
| Wood Rack                            |             | $\bigcirc$                                                                                                                                                                                                                                                                                                                                                                                                                                                                                                                                                                                                                                                                                                                                                                                                                                                                                                                                                                                                                                                                                  |